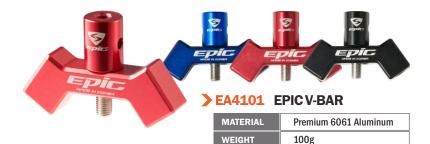

EPIC FUSION EX CARBON is well balanced 15mm full carbon stabilizer. It is designed to provide reliable performance as guaranteeing your shooting accuracy with a minimum investment.

The built-in vibration damping rubber section and stackable stainless steel weights allow the archer to have a more balanced and comfortable shooting environment.

This model is produced from 100% high-modulus cross carbon shaft for maximum strength.

VIBRATION DAMPENING SYSTEM

# **> EA3001** FUSION EX CARBON STABILIZER

| MATERIAL          | High modulus cross carbon |
|-------------------|---------------------------|
| OUT DIAMETER      | 15mm                      |
| AVAILABLE LENGTHS | 26/28/30"                 |
| COLORS            | Black / Blue / Red        |

### **EA3002** FUSION EX CARBON SHORT

| MATERIAL          | High modulus cross carbon |
|-------------------|---------------------------|
| OUT DIAMETER      | 15mm                      |
| AVAILABLE LENGTHS | 10 / 12"                  |
| COLORS            | Black / Blue / Red        |

#### **EA3003** FUSION EX CARBON EXTENDER

| MATERIAL          | High modulus cross carbon |
|-------------------|---------------------------|
| OUT DIAMETER      | 15mm                      |
| AVAILABLE LENGTHS | 4/5/6"                    |
| COLORS            | Black / Blue / Red        |