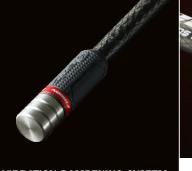

EPIC FUSION EX CARBON is well balanced 15mm full carbon stabilizer. It is designed to provide reliable performance as guaranteeing your shooting accuracy with a minimum investment.

The built-in vibration damping rubber section and stackable stainless steel weights allow the archer to have a more balanced and comfortable shooting environment.

This model is produced from 100% high-modulus cross carbon shaft for maximum strength.



VIBRATION DAMPENING SYSTEM

# **> EA3001** FUSION EX CARBON STABILIZER

| MATERIAL          | High modulus cross carbon |
|-------------------|---------------------------|
| OUT DIAMETER      | 15mm                      |
| AVAILABLE LENGTHS | 26/28/30"                 |
| COLORS            | Black / Blue / Red        |

### **EA3002** FUSION EX CARBON SHORT

| MATERIAL          | High modulus cross carbon |
|-------------------|---------------------------|
| OUT DIAMETER      | 15mm                      |
| AVAILABLE LENGTHS | 10 / 12"                  |
| COLORS            | Black / Blue / Red        |

#### **EA3003** FUSION EX CARBON EXTENDER

| MATERIAL          | High modulus cross carbon |
|-------------------|---------------------------|
| OUT DIAMETER      | 15mm