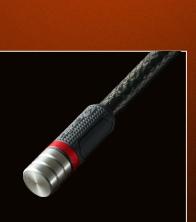

EPIC FUSION EX CARBON is well balanced 15mm full carbon stabilizer. It is designed to provide reliable performance as guaranteeing your shooting accuracy with a minimum investment.

The built-in vibration damping rubber section and stackable stainless steel weights allow the archer to have a more balanced and comfortable shooting environment.

This model is produced from 100% high-modulus cross carbon shaft for maximum strength.

VIBRATION DAMPENING SYSTEM

# **> EA3001** FUSION EX CARBON STABILIZER

| MATERIAL          | High modulus cross carbon |
|-------------------|---------------------------|
| OUT DIAMETER      | 15mm                      |
| AVAILABLE LENGTHS | 26/28/30"                 |
| COLORS            | Black / Blue / Red        |