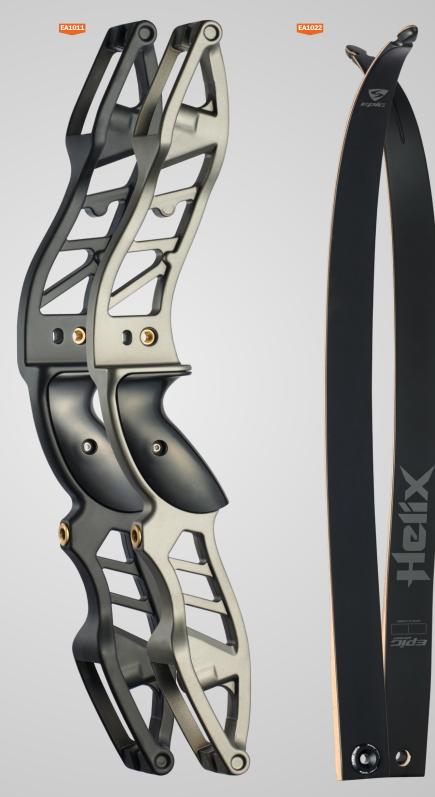

EPIC HELIX BOW is extremely durable and takedown hunting bow. This model is available in Right of Left hand in 25#, 30#, 35#, 40#, 45#, 50#, 55# and 60# and the recommended brace height is 7  $1/2^{"}$  - 8  $1/2^{"}$ . The draw is smooth, the grip fills the hand and it is really light, nimble, solid and consistent bow capable of giving you repeatable accuracy.

| EA1011 EPIC HELIX RISER |
|-------------------------|
| 62" (RH only)           |

| > | EA1022         | EPIC HELIX LIMBS   |
|---|----------------|--------------------|
|   | 25 - 60 lbs (i | n 5 lb increments) |

## **EA1010** EPIC HELIX BOW

| BOW LENGTH  | 62"                        |
|-------------|----------------------------|
| DRAW LENGTH | 25/30/35/40/45/50/55/60lbs |
| ТҮРЕ        | Available RH only          |