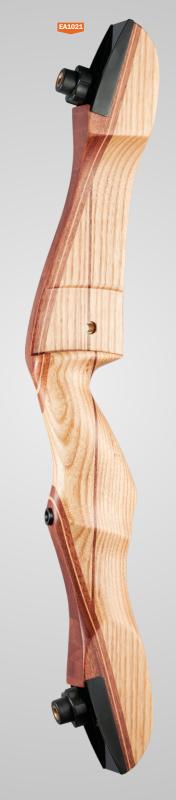

# > EA1021 STONIC WOODEN RISER

24" (RH and LH)

EA1022 STONIC WOODEN LIMBS 66 / 68 / 70" 18-36 lbs (in 2 lb. increments)

STONIC WOODEN BOW is excellent for target practice both indoors and outdoors. This model is available for both left and right handed archers in wide range of portions for draw weight and lengths.

### **> EA1020** STONIC WOODEN BOW

| BOW LENGTH  | 66 / 68 / 70"                 |
|-------------|-------------------------------|
| DRAW LENGTH | 66 / 68 / 70 " (18 to 36 lbs) |
| ТҮРЕ        | Available RH and LH model     |