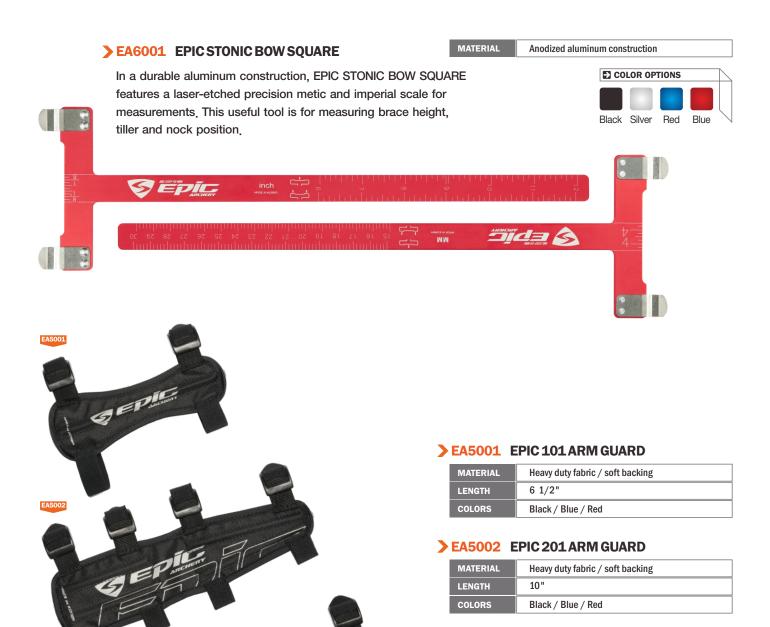

## > EA5003 EPIC 301 ARM GUARD

| MATERIAL | Heavy duty fabric / soft backing |
|----------|----------------------------------|
| LENGTH   | 13"                              |
| COLORS   | Black / Blue / Red               |

## > EA4602 STONIC ARROW REST

AVAILABLE TYPE RH / LH

To support our team spirit, the rigorous quality management system is in place to ensure our product quality and we are committed to continue to grow our product lines under customer-oriented service policy.